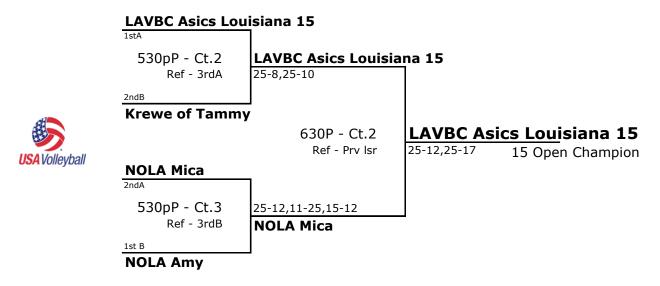

-|-------|---|------|------|-----|
|        |                      | KREWE                 | NOLAV                  | CCITY                  | W     | L | W    | I    | 19, |
| 1      | Krewe<br>of Tammy    |                       | 12-25<br>22-25         | 26-24<br>25-22         | I     | I | II   | I    | 2   |
| 2      | NOLA<br>Amy          | 25-12<br>25-22        |                        | 25-23<br>23-25<br>15-9 | =     |   | IIII | I    | 1   |
| 3      | Crescent City<br>151 | 24-26<br>22-25        | 23-25<br>25-23<br>9-15 |                        |       | П | I    | IIII | 3   |

## 15Open 5th Place Match

Sunday, April 3, 2016



Referee Assignments:

**3rd Pool A\*** >>> Ref 530p/ct.2

**3rd Pool B\*\*** >>> Ref 530p/ct.3

## 15 Open Championship Bracket

Sunday, April 3, 2016